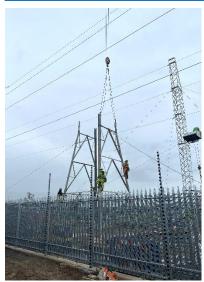

## **Construction progress**

- The verification report regarding the swale works has been submitted to West Northamptonshire Council.
- The following works are on-going:
  - Tower works for grid connection
  - o Works on the bell mouth at the site access on Crick Road
  - Cabling works associated with grid connection
- A single lane road closure on Crick Road to enable connection works is scheduled for mid-December and is expected to last for a week.

Grid connection works