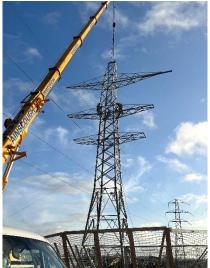

## **Construction progress**

- The verification report regarding the swale works has been submitted to West Northamptonshire Council.
- The following works are on-going:
  - Tower works for grid connection
  - o Works on the bell mouth at the site access on Crick Road
  - Cabling works associated with grid connection
- A single lane road closure on Crick Road to enable connection works is scheduled for mid-December and is expected to last for a week.

Grid connection works