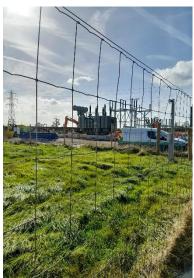

## Progress on other matters and next steps

- No questions or comments from the public were received in November.
- It is expected that the substation and high voltage infrastructure for connection will be completed in January.
- Energisation of the solar farm is expected in late February, subject to working with National Grid on timings.